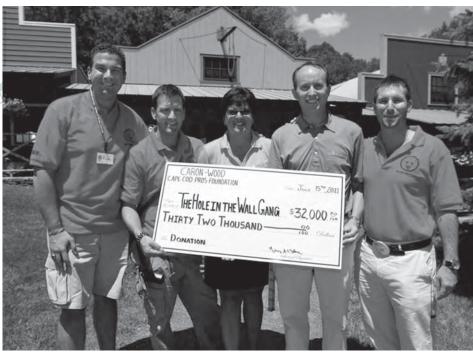

Camp is grateful for funding provided by Boston community events organized by dedicated individuals like camper parent and Caron-Wood Charity Golf Classic Tournament Director Marcy LeBlanc.

"As parents, we cannot begin to describe what Camp has done for us," said Marcy. "We felt like we had finally found a home. As they say at Camp, 'You may leave Camp, but it never leaves you." Together with her husband Dave, Marcy Leblanc connected with Cape Cod professional golfers and tournament founders Jason Caron and Carri Wood to present the tournament's inaugural year for Camp. The event

raised \$32,000 for Camp and featured Boston sports celebrities.

The Varsity Fund is a Boston-based group of young professionals working to raise funds for our Boston Hospital Outreach Program. Their First Annual Winter H.O.P. at the Grand Circle Gallery in February was filled with tremendous energy and enthusiasm for Camp. Also on The Varsity Fund agenda was their Halloween H.O.P. party at Boston's Mandarin Oriental Hotel on October 28. "Seeing just one child smile, seeing them forget about their illness... that is what motivates our tireless group, The Varsity Fund," said Brandon Smith. "Camp is a special place that recognizes that the patient is not the only member of the family affected by a disease."

To learn more about our community events or how to organize your own event, please contact Michael Hund at michael.hund@holeinthewallgang.org or (203) 772-0522.

Caron-Wood Charity Golf Classic's Marcy LeBlanc and Jason Caron (center and second from right) with Camp staff Ryan Thompson (far left), Matthew Cook (second from left) and Michael Hund (far right).