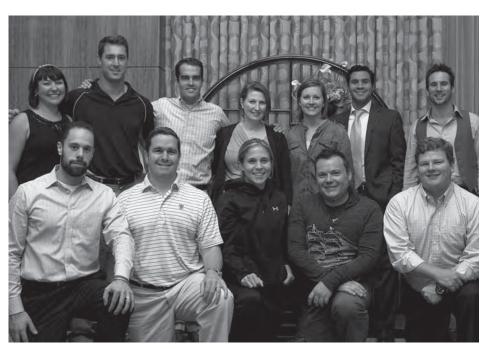

raised \$32,000 for Camp and featured Boston sports celebrities.

The Varsity Fund is a Boston-based group of young professionals working to raise funds for our Boston Hospital Outreach Program. Their First Annual Winter H.O.P. at the Grand Circle Gallery in February was filled with tremendous energy and enthusiasm for Camp. Also on The Varsity Fund agenda was their Halloween H.O.P. party at Boston's Mandarin Oriental Hotel on October 28. "Seeing just one child smile, seeing them forget about their illness... that is what motivates our tireless group, The Varsity Fund," said Brandon Smith. "Camp is a special place that recognizes that the patient is not the only member of the family affected by a disease."

Varsity Fund members were joined by Hole in the Wall Gang Camp staff Maria Gomez (back row, far left), Michael Hund (back row, far right) and Camp's Hospital Outreach Supervisor/Specialist Kevin Rice (front row, second from right.)