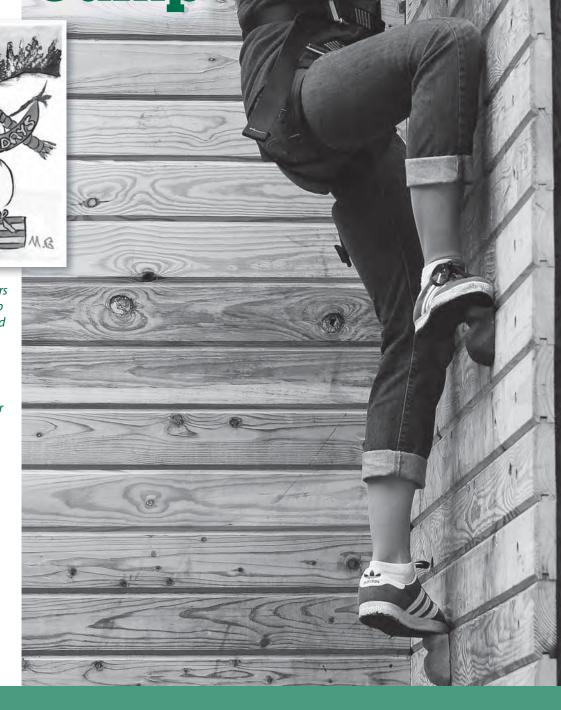

Checking on our oldest campers in Adventure one session, I spoke with a young man preparing to climb the Tower. He put on his helmet. Then he bent down and removed his prosthetic leg.

"Are you doing that to make the experience more challenging?" I asked.

"No," he answered matter-of-factly.
"I think it's just going to get in the way."
With that, he hopped over to

the Tower, climbed to the top and

zipped to the cheers of his Unit. *I am* courageous because we are courageous.