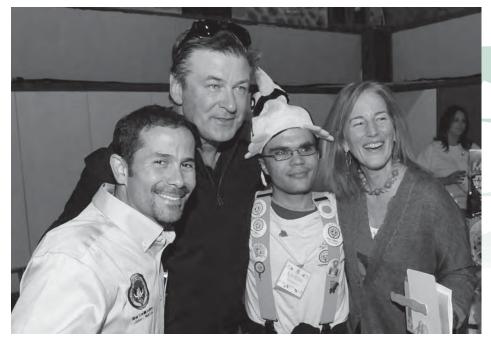

Longtime Camp friend Alec Baldwin, top, joined us for this year's Gala at Camp and did a smashing job as our celebrity auctioneer. Here, he joins (left to right) Hole in the Wall Gang Camp CEO Jimmy Canton, a former camper and Board Member Lynn Fusco. Board Member Melissa Newman continued her father's legacy by giving a beautiful performance of "Love Me Like a Man" at our September Gala Fandango.