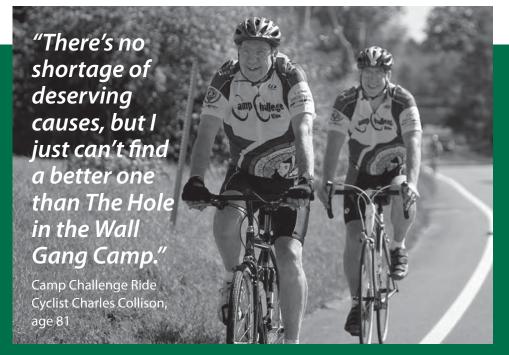

Above: Charles Collison participated in the Camp Challenge Ride at the Camp in Ashford, Conn. The event raised nearly \$200,000 for Camp.

Team Member Mari Arnaud (below) hiked the Long Trail to benefit Camp.